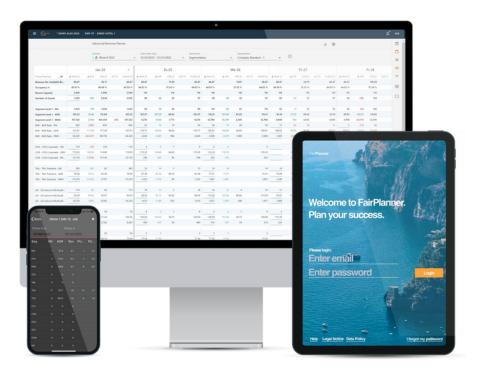

## AdvancedRevenuePlanner

## Precise Revenue Planning for all Profit Centers

The tailor-made planning and reporting tool for all profit centers especially developed for proactive hotel and revenue management. It provides full flexibility in the level of detail of your planning, and enables rapid intervention in the event of short-term changes in demand and deviations from the plan.

## **Features**

- Multi-tenant & multi-property setup available
- Interfaces to several Property Management Systems (PMS)
- Data import from several Revenue Management Systems (e.g. IDeaS, Duetto)
- Planning per market segment on daily or monthly basis
- Planning by total values or by pickup
- Planning and reporting by fiscal year
- Automatic distribution of monthly values to each individual day
- Grouping of market segments possible
- Reservations "on the books" data from PMS (at least 365 days in the future)
- Daily Management Report with KPIs of the current day and month
- Flexible Event calendar with different categories
- Comment functionality on daily or monthly basis
- Statistics and other relevant data
- Excel and PDF reporting
- Easy to integrate into FairPlanner or use as a stand-alone solution
- License fee depends on number of rooms, between 885 € to 2,250 € per hotel/year