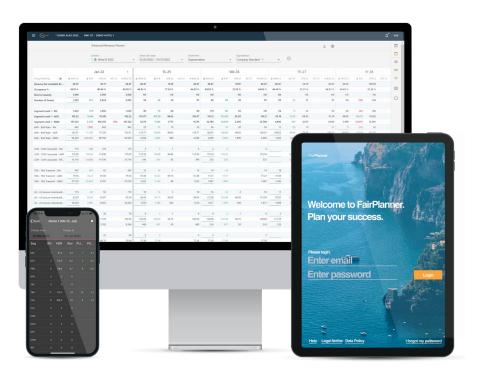

## AdvancedRevenuePlanner

## Precise Revenue Planning for all Profit Centers

The tailor-made planning and reporting tool for all profit centers especially developed for proactive hotel and revenue management. It provides full flexibility in the level of detail of your planning, and enables rapid intervention in the event of short-term changes in demand and deviations from the plan.

## **Features**

- Multi-tenant & multi-property setup available
- Interfaces to several Property Management Systems (PMS)
- Data import from several Revenue Management Systems (e.g. IDeaS, Duetto)
- Planning per market segment on daily or monthly basis
- Planning by total values or by pickup
- Planning and reporting by fiscal year
- Automatic distribution of monthly values to each individual day
- Grouping of market segments possible
- Reservations "on the books" data from PMS (at least 365 days in the future)
- Daily Management Report with KPIs of the current day and month
- Event calendar for own or subscribed destination events
- Comment functionality on daily or monthly basis
- Statistics and other relevant data
- Excel and PDF reporting
- Easy to integrate into FairPlanner or use as a stand-alone solution
- License fee depends on number of rooms, between 885 € to 2,250 € per hotel/year